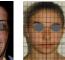

#### **OUR DIANOSTIC PATH**

Patient should be evaluated from 12 o'clock. In folder must be registered: A) midlines position at the beginning and throughout orthodontic

- B) minimum occlusal plane obliquities (with a lower wedge retained between the lips in premolars area)
- C) coincidence between dental midlines in maximum intercuspidation
- Stone casts mounted in articulator
- Teleradiograph
- Rapid prototyping from facial massive Tac

(PMI) and midlines position at opened mouth