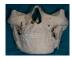

#### **OUR DIANOSTIC PATH**

Patient should be evaluated from 12 o'clock. In folder must be registered: A) midlines position at the beginning and throughout orthodontic

- B) minimum occlusal plane obliquities (with a lower wedge retained between the lips in premolars area)
- C) coincidence between dental midlines in maximum intercuspidation
- Stone casts mounted in articulator
- Teleradiograph
- Rapid prototyping from facial massive Tac